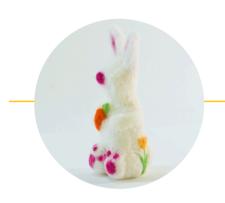

### PROJECT MENU

yourcraftacademy.com

mixed media



BIG BROTHER PLAQUE

SKILL LEVEL: COMPLETION TIME: 1-1.5 hours



**BIG SISTER PLAQUE** 

SKILL LEVEL: COMPLETION TIME: 1-1.5 hours



#### NOT ALL WHO WANDER

SKILL LEVEL: COMPLETION TIME: 1-1.5 hours



#### DOG LEASH HOLDER

SKILL LEVEL: COMPLETION TIME: 1.5-2 hours



#### POM POM LOVE

SKILL LEVEL: COMPLETION TIME: 45-60 mins



#### SUMMER VIBE

SKILL LEVEL: COMPLETION TIME: 1-1.5 hours

holiday projects



#### FELTED CHRISTMAS TREE

SKILL LEVEL: COMPLETION TIME: 1.5-2 hours



## PROJECT MENU

yourcraftacademy.com



#### POUR PAINT ORNAMENTS

SKILL LEVEL: COMPLETION TIME: 30-45 mins



#### FELTED EASTER BUNNY

SKILL LEVEL: COMPLETION TIME: 1.5-2 hours



#### STRING ART

SKILL LEVEL:

COMPLETION TIME: 2-2.5 hours





#### CLAY WALL HANGING

SKILL LEVEL: COMPLETION TIME: 1-1.5 hours



#### CITRUS BOWL

SKILL LEVEL: COMPLETION TIME: 1-1.5 hours



#### LEAF CANDLE HOLDER

SKILL LEVEL: COMPLETION TIME: 1-1.5 hours



#### PET SHAPED DISH

SKILL LEVEL: COMPLETION TIME: 1-1.5 hours



#### WHIMSICAL EGG DISH

SKILL LEVEL: COMPLETION TIME: 1-1.5 hours



# PROJECT MENU







SKILL LEVEL: COMPLETION TIME: 1-1.5 hours



CRYSTAL RAINBOW CATCHER

SKILL LEVEL: COMPLETION TIME: 45-60 mins