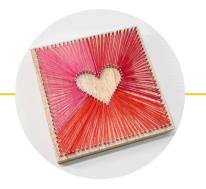

### PROJECT MENU

yourcraftacademy.com

mixed media



BIG BROTHER PLAQUE

SKILL LEVEL: COMPLETION TIME: 1-1.5 hours



**BIG SISTER PLAQUE** 

SKILL LEVEL: COMPLETION TIME: 1-1.5 hours



#### NOT ALL WHO WANDER

SKILL LEVEL: COMPLETION TIME: 1-1.5 hours



#### DOG LEASH HOLDER

SKILL LEVEL: COMPLETION TIME: 1.5-2 hours



#### POM POM LOVE

SKILL LEVEL: COMPLETION TIME: 45-60 mins



#### SUMMER VIBE

SKILL LEVEL: COMPLETION TIME: 1-1.5 hours

holiday projects



#### FELTED CHRISTMAS TREE

SKILL LEVEL: COMPLETION TIME: 1.5-2 hours



## PROJECT MENU

yourcraftacademy.com



#### POUR PAINT ORNAMENTS

SKILL LEVEL: COMPLETION TIME: 30-45 mins



#### FELTED EASTER BUNNY

SKILL LEVEL: COMPLETION TIME: 1.5-2 hours



#### STRING ART

SKILL LEVEL:

COMPLETION TIME: 2-2.5 hours





#### CLAY WALL HANGING

SKILL LEVEL: COMPLETION TIME: 1-1.5 hours



#### CITRUS BOWL

SKILL LEVEL: COMPLETION TIME: 1-1.5 hours



#### LEAF CANDLE HOLDER

SKILL LEVEL: COMPLETION TIME: 1-1.5 hours



#### PET SHAPED DISH

SKILL LEVEL: COMPLETION TIME: 1-1.5 hours



#### WHIMSICAL EGG DISH

SKILL LEVEL: COMPLETION TIME: 1-1.5 hours



# PROJECT MENU







SKILL LEVEL: COMPLETION TIME: 1-1.5 hours



CRYSTAL RAINBOW CATCHER

SKILL LEVEL: COMPLETION TIME: 45-60 mins