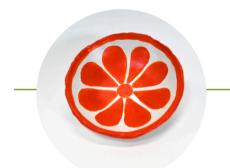

BROTHER PLAQUE

SKILL LEVEL: COMPLETION TIME: 1-1.5 hours



**BIG SISTER PLAQUE** 

SKILL LEVEL: COMPLETION TIME: 1-1.5 hours



#### NOT ALL WHO WANDER

SKILL LEVEL: COMPLETION TIME: 1-1.5 hours



#### DOG LEASH HOLDER

SKILL LEVEL: COMPLETION TIME: 1.5-2 hours



#### POM POM LOVE

SKILL LEVEL: COMPLETION TIME: 45-60 mins



#### SUMMER VIBE

SKILL LEVEL: COMPLETION TIME: 1-1.5 hours

holiday projects



#### FELTED CHRISTMAS TREE

SKILL LEVEL: COMPLETION TIME: 1.5-2 hours



## PROJECT MENU

yourcraftacademy.com



#### POUR PAINT ORNAMENTS

SKILL LEVEL: COMPLETION TIME: 30-45 mins



#### FELTED EASTER BUNNY

SKILL LEVEL: COMPLETION TIME: 1.5-2 hours



#### STRING ART

SKILL LEVEL:

COMPLETION TIME: 2-2.5 hours





#### CLAY WALL HANGING

SKILL LEVEL: COMPLETION TIME: 1-1.5 hours



#### CITRUS BOWL

SKILL LEVEL: COMPLETION TIME: 1-1.5 hours



#### LEAF CANDLE HOLDER

SKILL LEVEL: COMPLETION TIME: 1-1.5 hours



#### PET SHAPED DISH

SKILL LEVEL: COMPLETION TIME: 1-1.5 hours



#### WHIMSICAL EGG DISH

SKILL LEVEL: COMPLETION TIME: 1-1.5 hours



# PROJECT MENU







SKILL LEVEL: COMPLETION TIME: 1-1.5 hours



CRYSTAL RAINBOW CATCHER

SKILL LEVEL: COMPLETION TIME: 45-60 mins