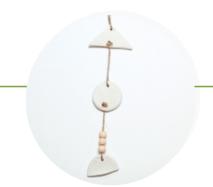

### PROJECT MENU

yourcraftacademy.com

mixed media



BIG BROTHER PLAQUE

SKILL LEVEL: COMPLETION TIME: 1-1.5 hours



**BIG SISTER PLAQUE** 

SKILL LEVEL: COMPLETION TIME: 1-1.5 hours



#### NOT ALL WHO WANDER

SKILL LEVEL: COMPLETION TIME: 1-1.5 hours



#### DOG LEASH HOLDER

SKILL LEVEL: COMPLETION TIME: 1.5-2 hours



#### POM POM LOVE

SKILL LEVEL: COMPLETION TIME: 45-60 mins



#### SUMMER VIBE

SKILL LEVEL: COMPLETION TIME: 1-1.5 hours

holiday projects



#### FELTED CHRISTMAS TREE

SKILL LEVEL: COMPLETION TIME: 1.5-2 hours



## PROJECT MENU

yourcraftacademy.com



#### POUR PAINT ORNAMENTS

SKILL LEVEL: COMPLETION TIME: 30-45 mins



#### FELTED EASTER BUNNY

SKILL LEVEL: COMPLETION TIME: 1.5-2 hours



#### STRING ART

SKILL LEVEL:

COMPLETION TIME: 2-2.5 hours





#### CLAY WALL HANGING

SKILL LEVEL: COMPLETION TIME: 1-1.5 hours



#### CITRUS BOWL

SKILL LEVEL: COMPLETION TIME: 1-1.5 hours



#### LEAF CANDLE HOLDER

SKILL LEVEL: COMPLETION TIME: 1-1.5 hours



#### PET SHAPED DISH

SKILL LEVEL: COMPLETION TIME: 1-1.5 hours



#### WHIMSICAL EGG DISH

SKILL LEVEL: COMPLETION TIME: 1-1.5 hours



# PROJECT MENU







SKILL LEVEL: COMPLETION TIME: 1-1.5 hours



CRYSTAL RAINBOW CATCHER

SKILL LEVEL: COMPLETION TIME: 45-60 mins